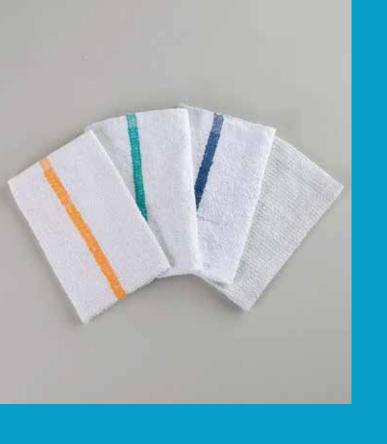

# CLEANING CLOTHS/BARMOPS

Barmops ( Plain & Striped )
Woven Shop Towels
Knitted Wiping Cloths
Rags