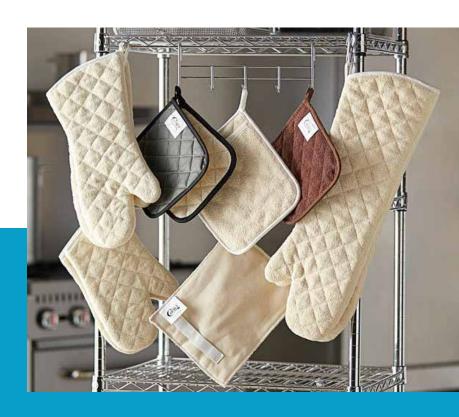

### KITCHEN LINEN

Kitchen Towels (Terry/Non Terry)

Oven Mitts ( High Heat / Low Heat )

Oven Mitts ( Terry )

Pot Holders ( Woven / Terry )

Cheese Cloths