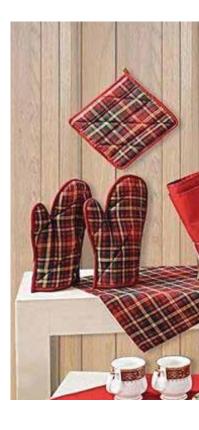

### KITCHEN LINEN

Kitchen Towels (Terry/Non Terry)

Oven Mitts ( High Heat / Low Heat )

Oven Mitts ( Terry )

Pot Holders ( Woven / Terry )

Cheese Cloths