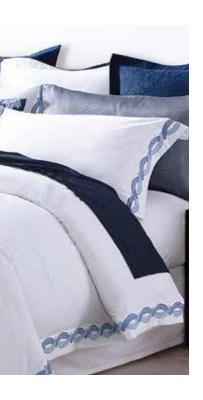

### **BED LINEN**

Knitted Jersey Fitted Sheets
Knitted Terry Fitted Sheets
Knitted Microfiber Fitted Sheets
Knitted Microfiber Table Covers
Woven Bed Sets
Woven Flannel Quilt Cover Sets
Woven Flat Sheets
Woven Pillow & Cushion Covers