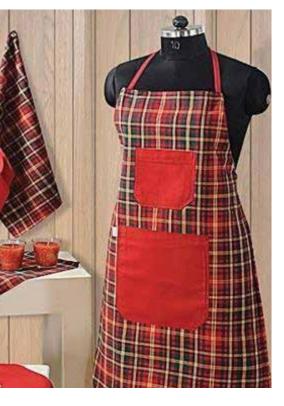

### KITCHEN LINEN

Kitchen Towels (Terry/Non Terry)

Oven Mitts ( High Heat / Low Heat )

Oven Mitts ( Terry )

Pot Holders ( Woven / Terry )

Cheese Cloths