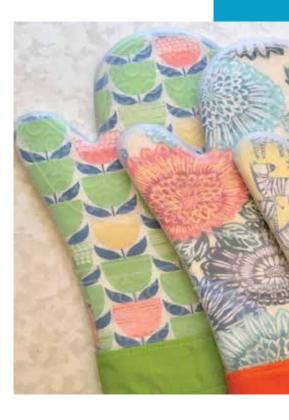

### KITCHEN LINEN

Kitchen Towels (Terry/Non Terry)

Oven Mitts ( High Heat / Low Heat )

Oven Mitts ( Terry )

Pot Holders ( Woven / Terry )

Cheese Cloths