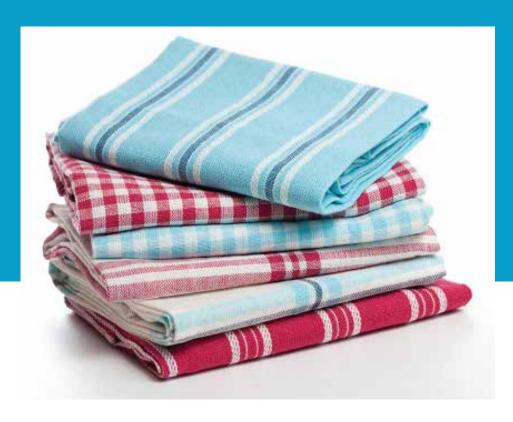

### KITCHEN LINEN

Kitchen Towels (Terry/Non Terry)

Oven Mitts ( High Heat / Low Heat )

Oven Mitts ( Terry )

Pot Holders ( Woven / Terry )

Cheese Cloths

# CLEANING CLOTHS/BARMOPS

Barmops ( Plain & Striped )
Woven Shop Towels
Knitted Wiping Cloths
Rags